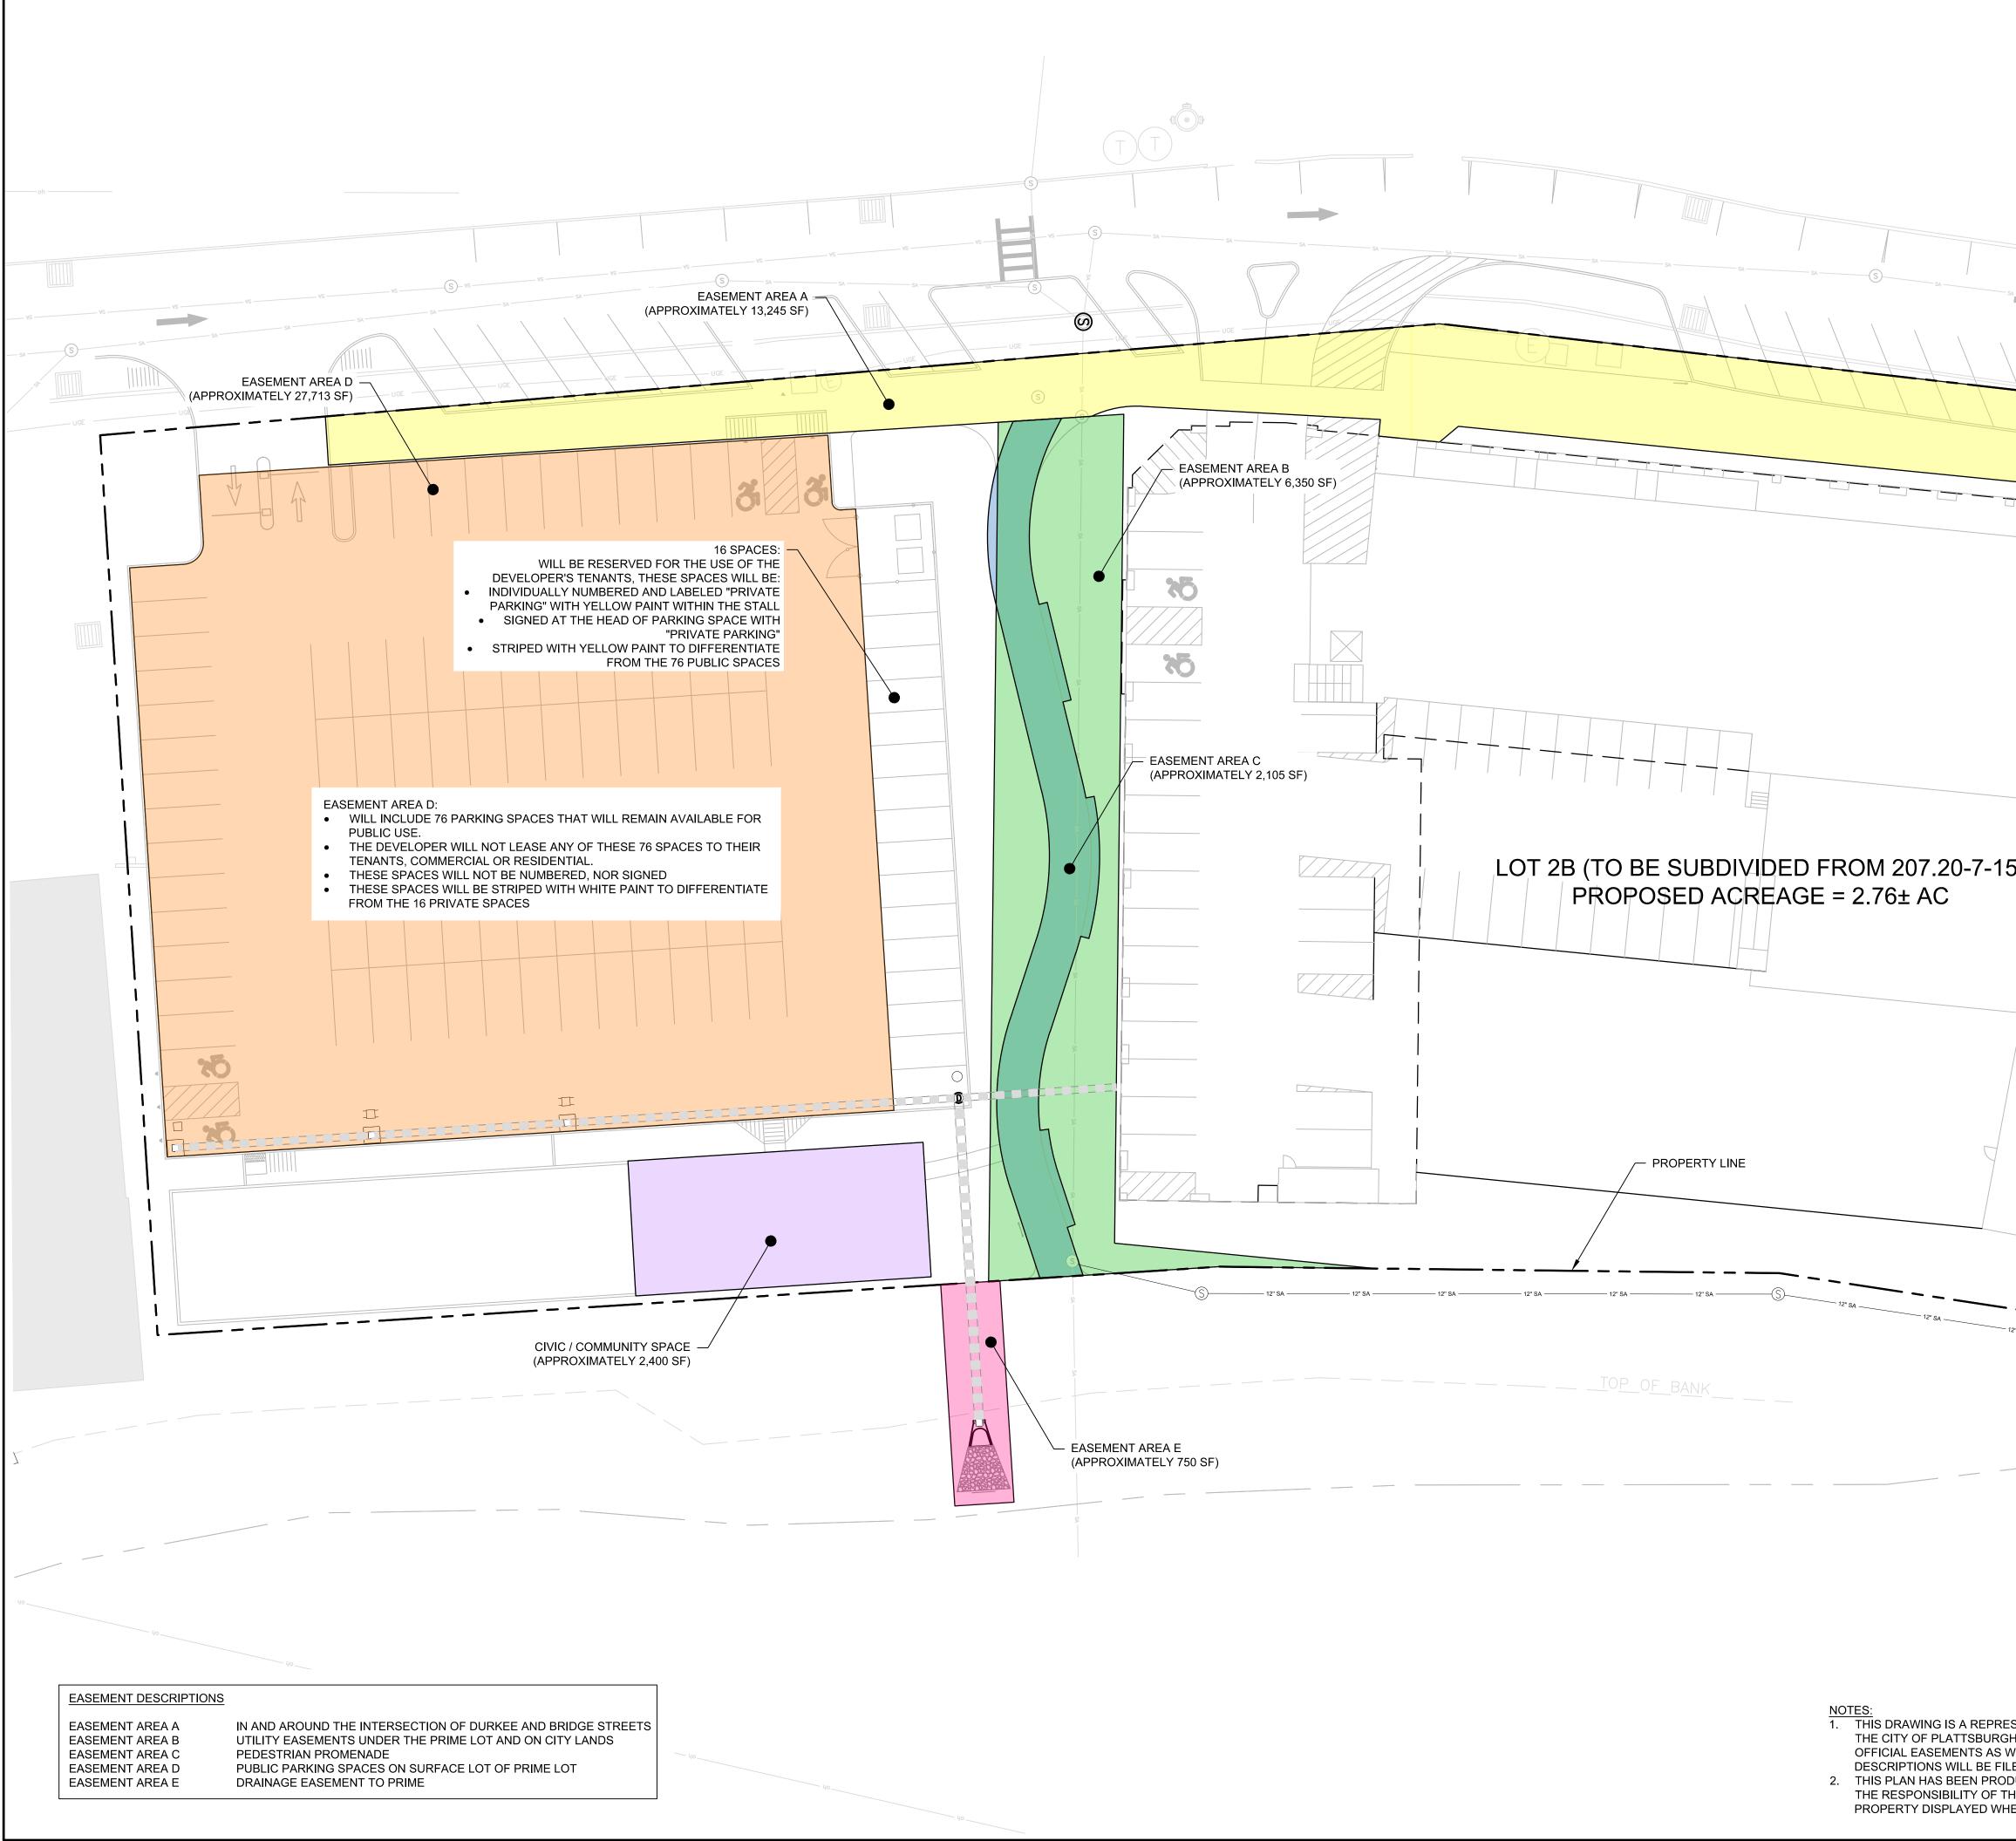

# RE: Surface Lot Parking Plan Prime Plattsburgh – Durkee Street Development

Dear Members of the Planning Board and Zoning Board of Appeals:

Our firm represents Prime Plattsburgh, LLC ("Prime") related to its proposed mixed-use development and related off-street parking on property that currently comprises the Durkee Street Municipal Parking Lot (the "Project"). The Project will be developed on land encompassing approximately 2.8 acres and is located on a portion of tax parcel 207.20-7-15 (the "Project Site"). The current plan provides a surface parking lot with 92 off-street parking space on the southern portion of the Project Site (the "Surface Lot"). Originally, at the request of the City, Prime agreed to provide 50 publicly available parking spaces in the Surface Lot.

At the November 16<sup>th</sup>, 2020 Zoning Board of Appeals ("ZBA") meeting, the ZBA Chair asked if additional parking spaces in the Surface Lot could be made available to the public. Also, at the November 16<sup>th</sup> meeting, members of the public questioned what impact any change to the number of publicly available spaces in the Surface Lot would have on the overall parking demand for the Project. Prime has determined that it is able to provide an additional 26 publicly available parking spaces on the Surface Lot without altering its proposed Project parking demand. This results in 76 parking spaces being made available to the public on the Surface Lot and protected as such through the enforcement mechanisms noted below. *See* Enclosed, Surface Lot Parking Plan.

To satisfy this parking demand, the Project includes 201 parking spaces in the main building and 16 spaces in the Surface Lot. Therefore, Prime agrees to make the remining 76 parking spaces in the Surface Lot available to the public. As set forth in the Surface Lot Parking Plan, enclosed, the 16 private spaces will be located along the northern edge of the Surface Lot closest to the proposed mixed-use building.

- Prime will not enter into a lease agreement on any of these 76 public parking spaces to its commercial or residential tenants;
- The 76 publicly available spaces will be striped with white paint;
- The 16 private (Prime) spaces will be stripped with yellow paint, numbered and labeled "PRIVATE PARKING" with yellow paint within the stall and will each include a "PRIVATE PARKING" sign at the head of each parking space; and
- Notation that these Surface Lot parking requirements may be enforced by the City of Plattsburgh Building Inspector and/or the City of Plattsburgh Police Department pursuant to City of Plattsburgh Zoning Code 360-59(A), after Prime has been notified of any violations and has not cured the same within 15 days.

In addition to the above, these Surface Lot restrictions will be added to the site plan and subdivision plat and made part of the public record on file with Clinton County. These restrictions and the Surface Lot Parking Plan (enclosed) will also be included in the Developer's Agreement between Prime and the City as well as in the related easements ensuring Prime's adherence to these stipulations. Importantly, these easement agreements will be filed with Clinton County and therefore in the chain of title for the Property placing subsequent owners (if ever any) on notice.